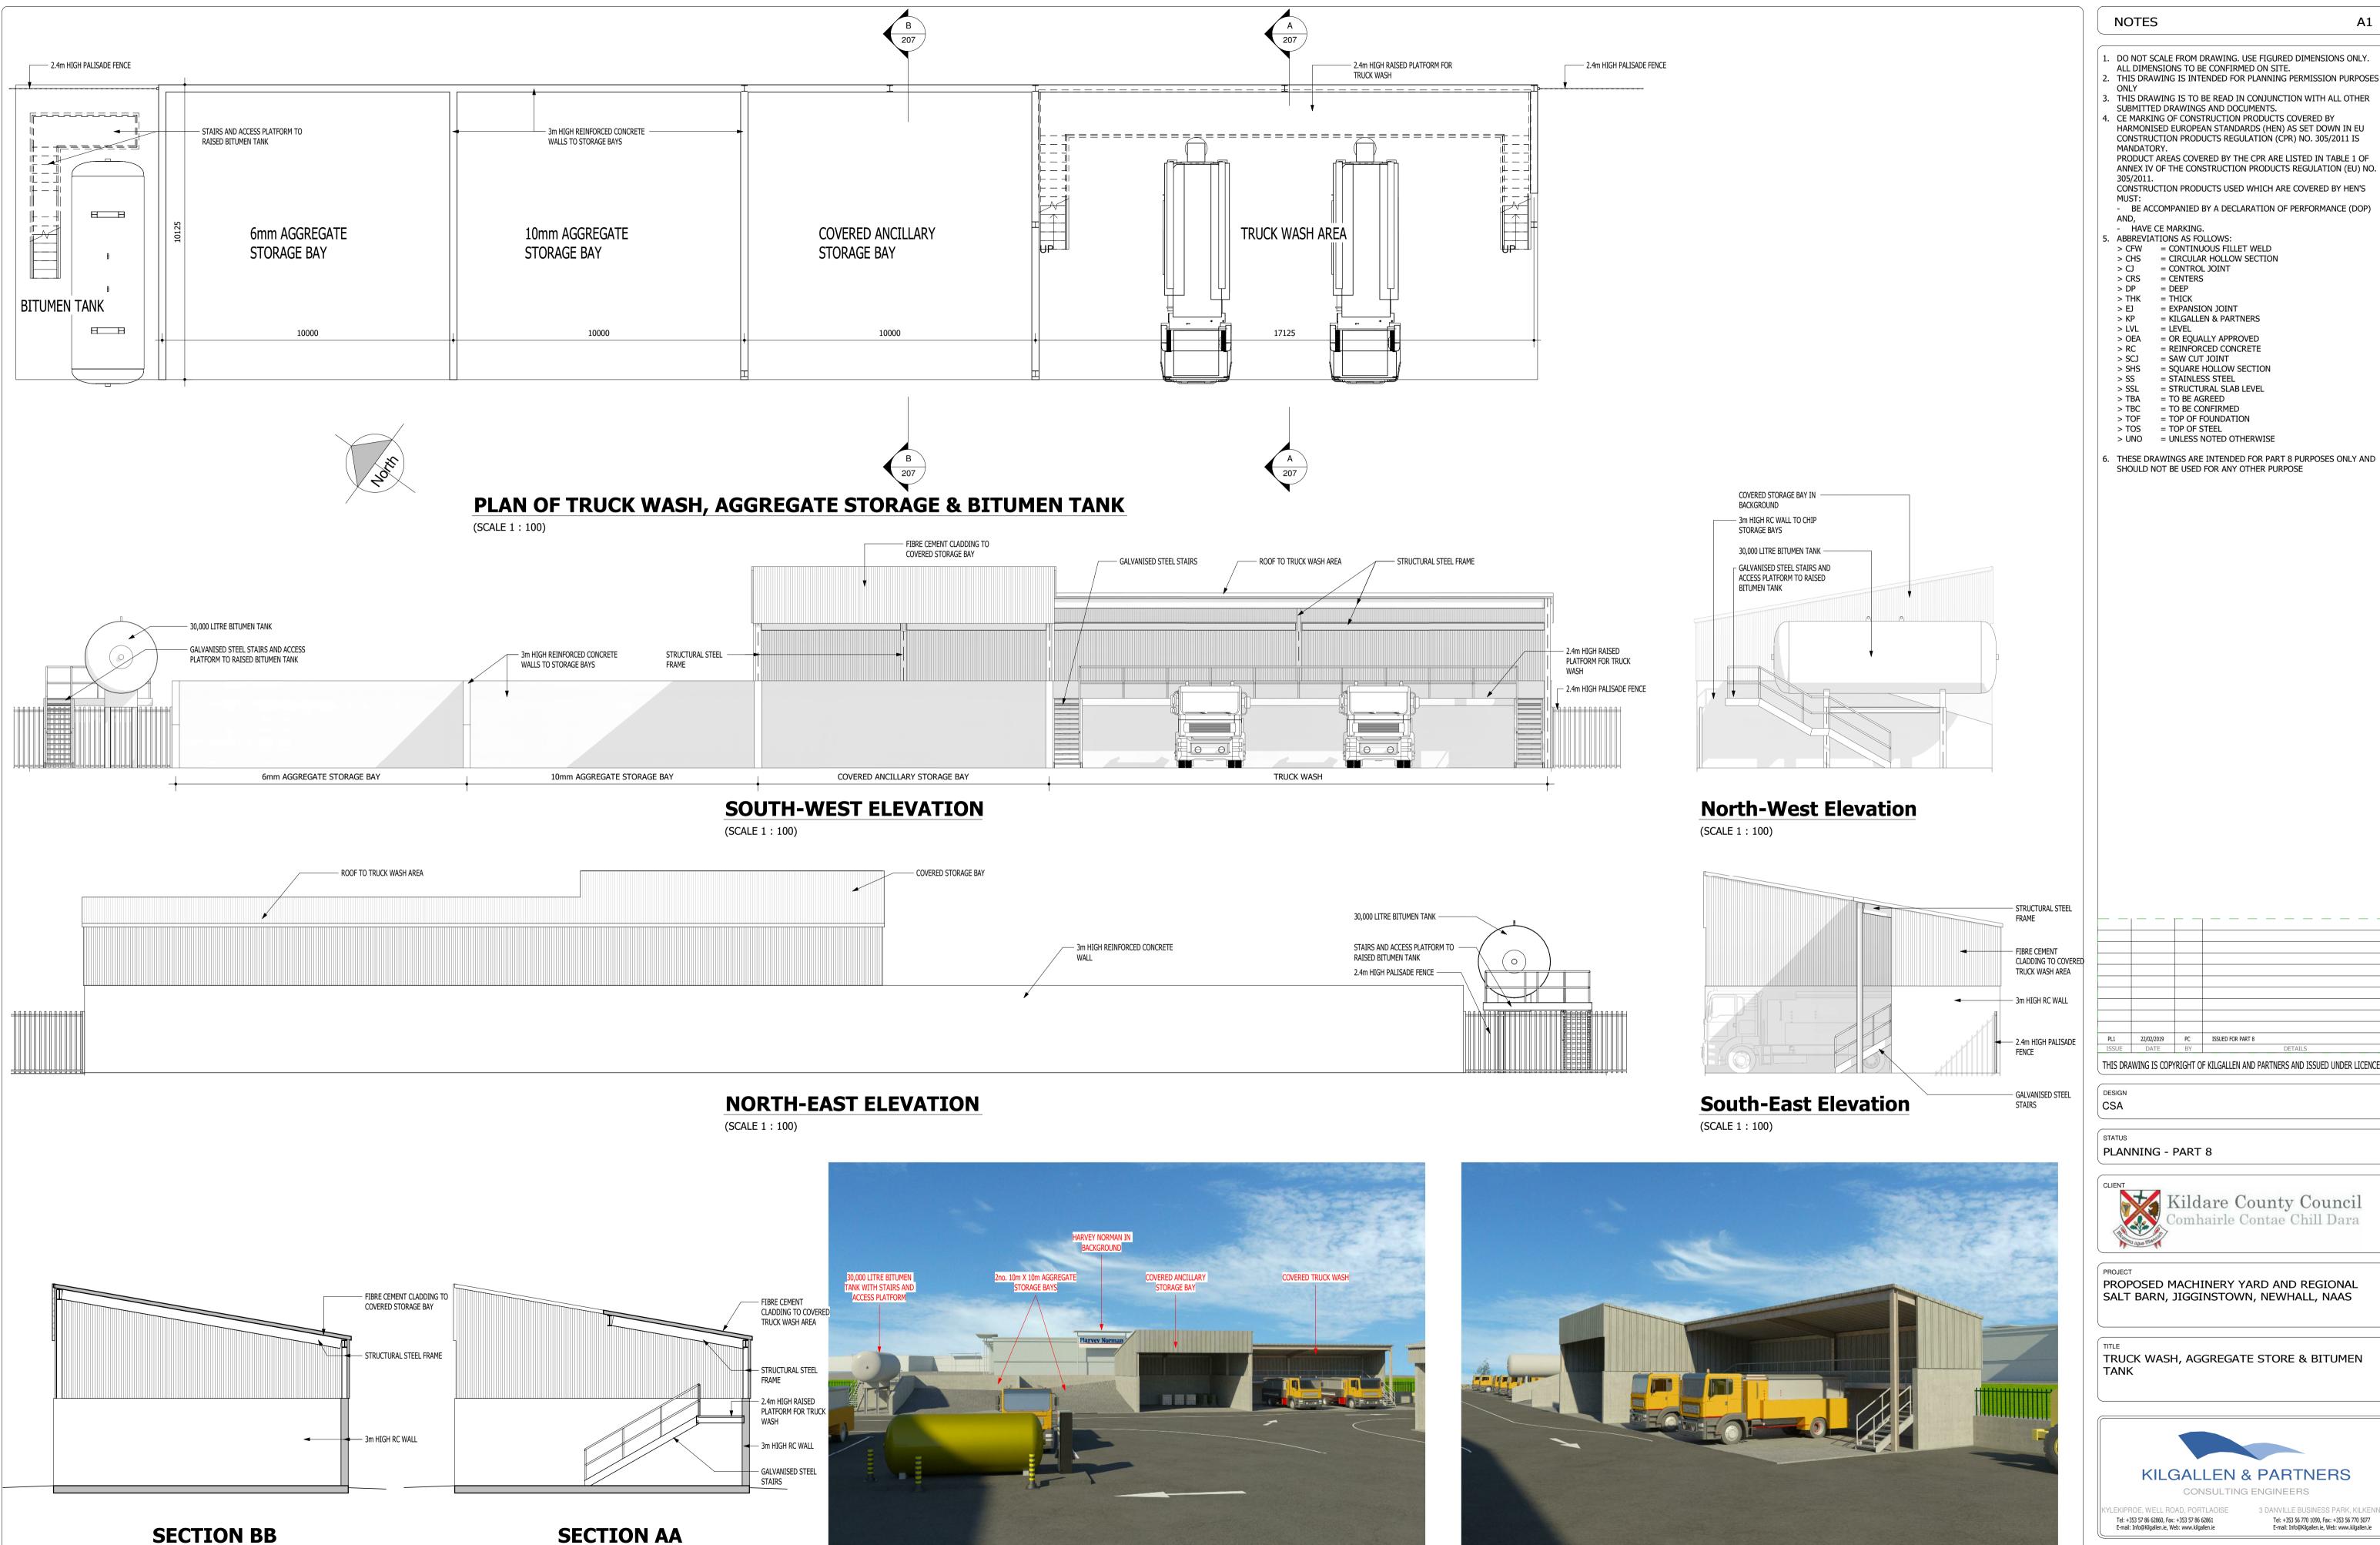

3d View of Truck Wash from South

(SCALE 1: 100)

(SCALE 1: 100)

3d View of Truck Wash from West

**A1** 1. DO NOT SCALE FROM DRAWING. USE FIGURED DIMENSIONS ONLY. ALL DIMENSIONS TO BE CONFIRMED ON SITE. 2. THIS DRAWING IS INTENDED FOR PLANNING PERMISSION PURPOSES 3. THIS DRAWING IS TO BE READ IN CONJUNCTION WITH ALL OTHER SUBMITTED DRAWINGS AND DOCUMENTS. 4. CE MARKING OF CONSTRUCTION PRODUCTS COVERED BY HARMONISED EUROPEAN STANDARDS (HEN) AS SET DOWN IN EU

TRUCK WASH, AGGREGATE STORE & BITUMEN

SCALE: 1:100 17032 - 207 CHKD: DATE: NOC 22/02/2019